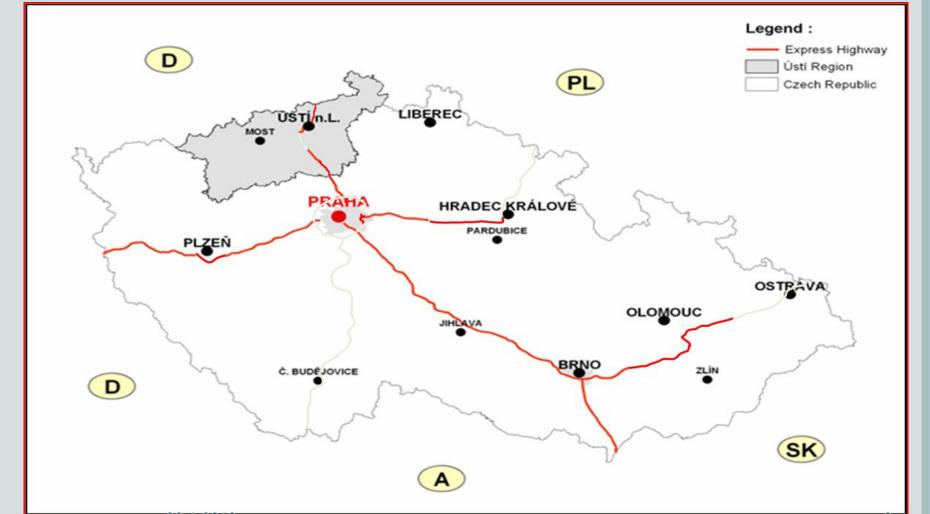

  - Working Age Inhabitants: 358 000
  - Rate of unemployment: 12%

The region possesses a big development potential, according to the location on important European transport axis Berlin-Prague-Vienna and good availability of the City of Prague.