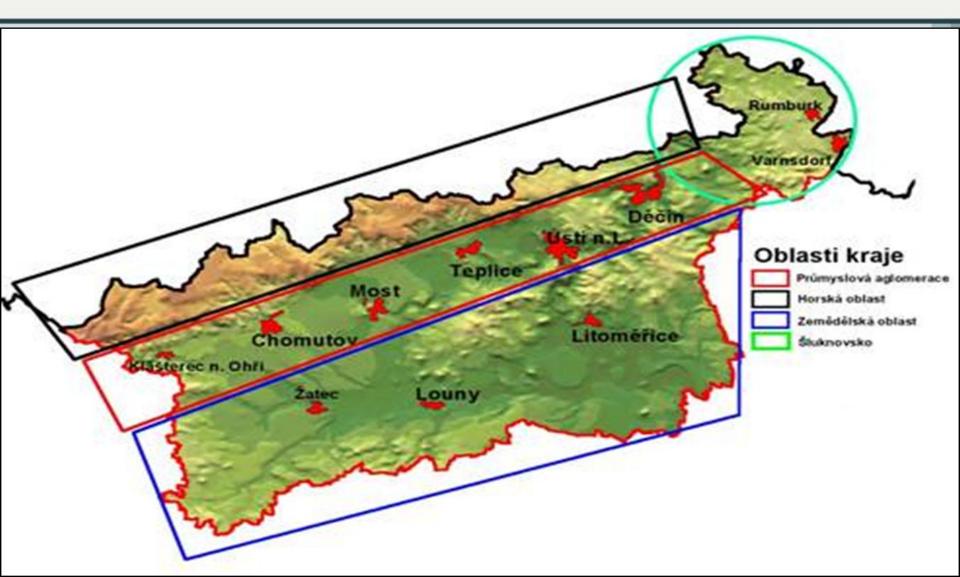

Ústí Region - territory of high territorial diversity

Problems: deepening regional differences in demographic development in the quality of living conditions, decreasing availability of work and services in peripheral areas, transport infrastructure and development of services sector.

The Department of Strategy Preparation and Project Realization is responsible for management of 15 milliards CZK from national funds which are targeted to the area affected by mining activities on infrastructure redevelopment.